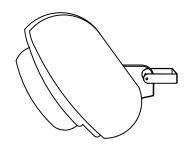

## MONGOOSE 400W HIGH PRESSURE SODIUM

| COST              |           |              |              |
|-------------------|-----------|--------------|--------------|
| INSTALLATION FEES |           |              | MONTHLY RATE |
|                   | WITH POLE | WITHOUT POLE |              |
| SL3               | \$75.00   | \$25.00      | \$7.42       |
| SL4               | \$75.00   | \$25.00      | \$12.55      |
| MONGOOSE          | \$100.00  | \$50.00      | \$25.88      |